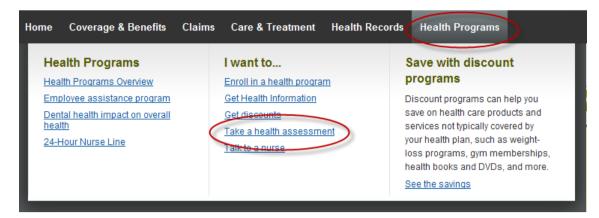

- Go to www.aetna.com
- To access Aetna Navigator<sup>®</sup>, click "Aetna Navigator Member Log In."

• Log in to Aetna Navigator. If you're a new user, register.

• To access your Health Assessment, hover over the "Health Programs" tab and click on "Take a health assessment" . . .

or click on "Take a Health Assessment" on the left navigation bar.

 If this is your first time accessing your Health Assessment, you will be asked to provide your preferred phone number and email address: