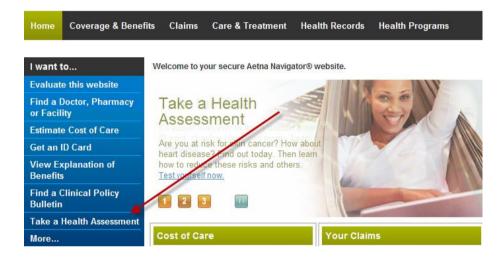

- Go to www.aetna.com
- To access Aetna Navigator<sup>®</sup>, click "Aetna Navigator Member Log In."

• Log in to Aetna Navigator. If you're a new user, register.

• To access your Health Assessment, hover over the "Health Programs" tab and click on "Take a health assessment" . . .

or click on "Take a Health Assessment" on the left navigation bar.

 If this is your first time accessing your Health Assessment, you will be asked to provide your preferred phone number and email address: