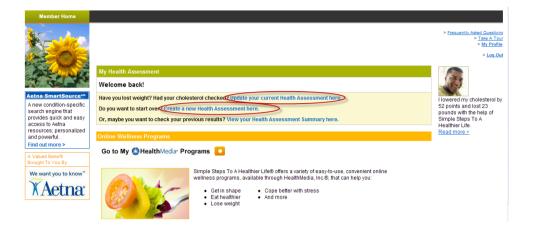

After clicking "Submit," you will be taken to the first page of your Health Assessment.

• If you have accessed your Health Assessment previously, you can update your Health Assessment or complete a new one by clicking the applicable link.

Upon completion of the Health Assessment, click "Go to My HealthMedia Programs."

| Member Home                                    |                                                                                                                                                                     |                                                                                                        |
|------------------------------------------------|---------------------------------------------------------------------------------------------------------------------------------------------------------------------|--------------------------------------------------------------------------------------------------------|
|                                                |                                                                                                                                                                     | > <u>Frequently Asked Questions</u><br>> <u>Take A Tour</u><br>> <u>My Profile</u><br>> <u>Log Out</u> |
| APADE                                          | My Health Assessment                                                                                                                                                |                                                                                                        |
| The Carry                                      | Welcome back!                                                                                                                                                       |                                                                                                        |
| Aetna SmartSource***                           | Have you lost weight? Had your cholesterol checked? Update your current Health Assessment here.                                                                     | I lowered my cholesterol by                                                                            |
| A new condition-specific<br>search engine that | Do you want to start over? Create a new Health Assessment here.                                                                                                     | 52 points and lost 23                                                                                  |
| provides quick and easy                        | Or, maybe you want to check your previous results? View your Health Assessment Summary here.                                                                        | pounds with the help of<br>Simple Steps To A                                                           |
| access to Aetna<br>resources; personalized     |                                                                                                                                                                     | Healthier Life.<br>Read more >                                                                         |
| and powerful.                                  | Online Wellness Programs                                                                                                                                            | Kead more >                                                                                            |
| Find out more >                                | Go to My HealthMedia Programs                                                                                                                                       |                                                                                                        |
| A Valued Benefit<br>Brought To You By          |                                                                                                                                                                     |                                                                                                        |
| We want you to know"                           | Simple Steps To A Healthier Life® offers a variety of easy-to-use, convenient online<br>wellness programs, available through HealthMedia. Inc.®. that can help you: |                                                                                                        |
| VActor                                         |                                                                                                                                                                     |                                                                                                        |
| X Aetna                                        | Get in shape Get in shape Eat healthier And more                                                                                                                    |                                                                                                        |
| ,                                              | Lose weight                                                                                                                                                         |                                                                                                        |
|                                                |                                                                                                                                                                     |                                                                                                        |