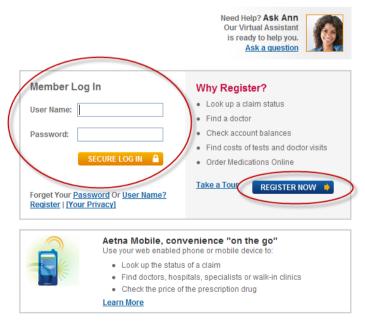

- Go to www.aetna.com
- To access Aetna Navigator<sup>®</sup>, click "Aetna Navigator Member Log In."

• Log in to Aetna Navigator. If you're a new user, register.

• To access your Health Assessment, hover over the "Health Programs" tab and click on "Take a health assessment" . . .