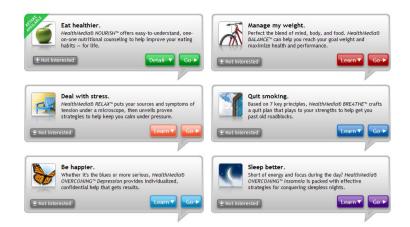

- Choose from six Online Wellness Programs. The programs are:
  - Balance<sup>™</sup> (weight management/physical activity)
  - Nourish<sup>™</sup> (nutrition/diet)
  - Relax<sup>TM</sup> (stress management)
  - $\circ$  Breathe<sup>TM</sup> (smoking cessation)
  - Overcoming<sup>™</sup> Insomnia
  - Overcoming<sup>™</sup> Depression