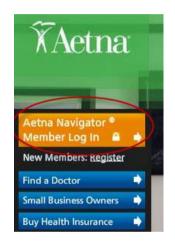

- Go to www.aetna.com
- To access Aetna Navigator<sup>®</sup>, click "Aetna Navigator Member Log In."

• Log in to Aetna Navigator. If you're a new user, register.

• To access your Health Assessment, hover over the "Health Programs" tab and click on "Take a health assessment" . . .